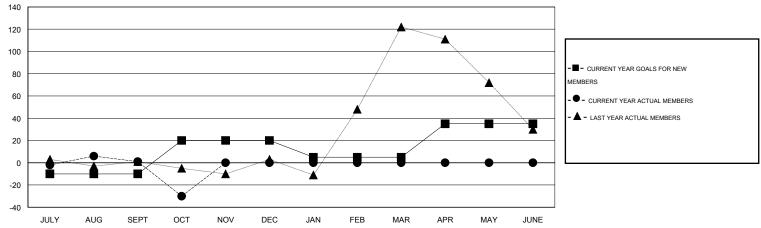

## LOCATION ENGLAND

|               |                  | Clubs             |                  |                  | Members               |                    |                                     |                    |                  |  |
|---------------|------------------|-------------------|------------------|------------------|-----------------------|--------------------|-------------------------------------|--------------------|------------------|--|
|               | RESU             | LTS FOR 2014-2015 | 5                |                  | RESULTS FOR 2014-2015 |                    |                                     |                    |                  |  |
| QUARTER       | NEW CLUB<br>GOAL | NEW CLUBS         | DROPPED<br>CLUBS | NET<br>GAIN/LOSS | QUARTER               | NEW MEMBER<br>GOAL | CHARTER AND<br>NEW MEMBERS<br>ADDED | DROPPED<br>MEMBERS | NET<br>GAIN/LOSS |  |
| JULY/AUG/SEPT | 0                | 0                 | 0                | 0                | JULY/AUG/SEPT         | -10                | 33                                  | 32                 | 1                |  |
| OCT/NOV/DEC   | 1                | 0                 | 0                | 0                | OCT/NOV/DEC           | 30                 | 2                                   | 33                 | -31              |  |
| JAN/FEB/MAR   | 0                | 0                 | 0                | 0                | JAN/FEB/MAR           | -15                | 0                                   | 0                  | 0                |  |
| APR/MAY/JUNE  | 1                | 0                 | 0                | 0                | APR/MAY/JUNE          | 30                 | 0                                   | 0                  | 0                |  |