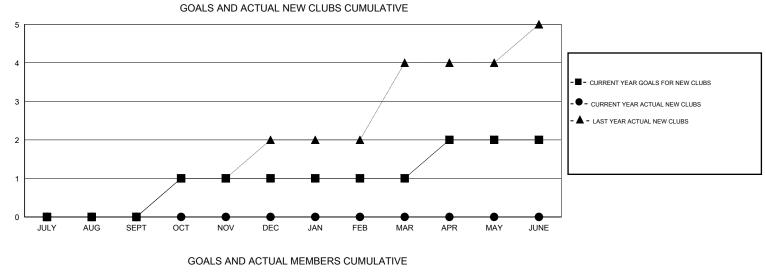

## LOCATION ENGLAND

|               |                  | Clubs             |                  |                  | Members               |                    |                                     |                    |                  |  |
|---------------|------------------|-------------------|------------------|------------------|-----------------------|--------------------|-------------------------------------|--------------------|------------------|--|
|               | RESU             | LTS FOR 2014-2015 | 5                |                  | RESULTS FOR 2014-2015 |                    |                                     |                    |                  |  |
| QUARTER       | NEW CLUB<br>GOAL | NEW CLUBS         | DROPPED<br>CLUBS | NET<br>GAIN/LOSS | QUARTER               | NEW MEMBER<br>GOAL | CHARTER AND<br>NEW MEMBERS<br>ADDED | DROPPED<br>MEMBERS | NET<br>GAIN/LOSS |  |
| JULY/AUG/SEPT | 0                | 0                 | 0                | 0                | JULY/AUG/SEPT         | -10                | 33                                  | 32                 | 1                |  |
| OCT/NOV/DEC   | 1                | 0                 | 0                | 0                | OCT/NOV/DEC           | 30                 | 2                                   | 33                 | -31              |  |
| JAN/FEB/MAR   | 0                | 0                 | 0                | 0                | JAN/FEB/MAR           | -15                | 0                                   | 0                  | 0                |  |
| APR/MAY/JUNE  | 1                | 0                 | 0                | 0                | APR/MAY/JUNE          | 30                 | 0                                   | 0                  | 0                |  |